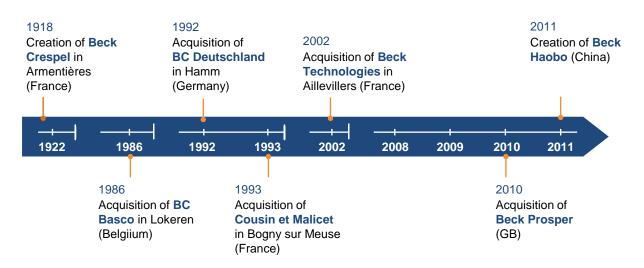

### History

Fabrication

Beck Crespel, at the origins of Beck Industries, was founded in 1918 by Helen Crespel in the ruins of Armentieres after WW1. Four generations later, the small company has become an international group with a turnover of approximately 90 million Euros.

The objective of the 4th generation is to follow the development while remaining loyal to family and industrial spirit of the company.